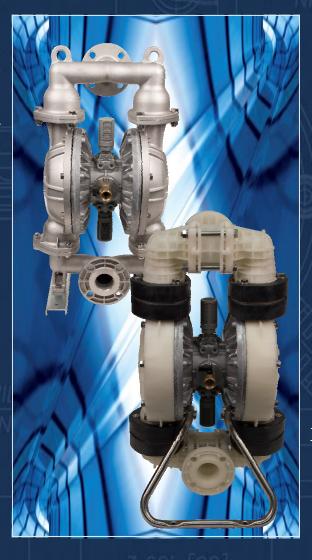

## Heavy Duty Pump

For more information on the XDP Call 888-488-9162

The Xtreme Duty Pro™
XDP is designed for use in process type applications including filter press, high pressure, and extended deadheading.

Available in 1-1/2", 2" and 3" port sizes, these pumps are built on the liquid platform of a standard NDP Series pump, but with the world's only mechanically-actuated air motor.

Xtreme Duty Pro™ XDP
pumps are capable of running on air pressure
equivalents as high as 125
PSI or as low as 5 PSI and
provide the same liquid
side performance as the
NDP Series pumps.

Manufactured with a smaller center section, then the standard NDP Series pump, allowing the XDP pump to be up to 10% lighter; making portability easier.

The PPS in the PUID CALL TOLL FREE 800.990.7867

Yamada America, Inc 955 East Algonquin Rd Arlington Heights, IL 60005 Phone: 847.631.9200 Fax: 847.631.9273 www.yamadapump.com