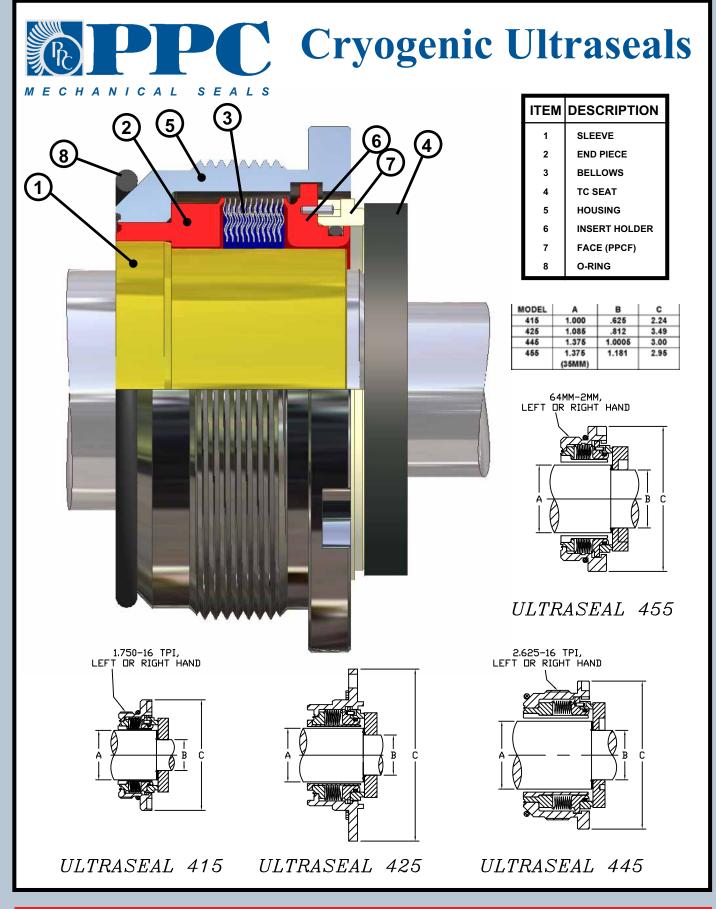

## **Cryogenic Ultraseals**

PPC's new line of cryogenic seals is revolutionary due to the face combination of PPCF (a custom blended polymer material) and Tungsten Carbide. The combination of the special polymers and PPC's special surface treatment of the Tungsten Carbide allows the 400 series seals to outperform competitive mechanical seals in both wet and gaseous conditions.

- MEETS LIQUID OXYGEN SAFETY STANDARDS
   TUNGSTEN CARBIDE FACE
- □ EACH SEAL CONTAINS AN ANTI-SPARK SLEEVE □ STATIONARY WELDED CRYOGENIC METAL BELLOWS
- NEW PROPRIETARY POLYMER FACE (PPCF)
  STANDARD FACE MATERIALS: PPCF vs. TUNGSTEN CARBIDE