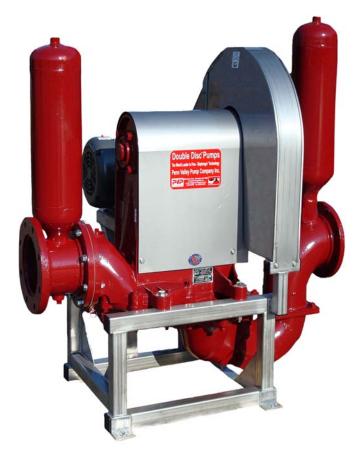

wetted components
- Self-priming with high suction lifts
- Seal-less design, no stuffing box or mechanical seals, no seal water required
- Runs dry without damage
- No check valves, no fouling problems
- Passes up to 2" solids and line size semi-solids
- No routine maintenance required
- Compact design
- Two (2) year warranty

#### **Technical Specifications:**

| Typical Flow Range: | Up to 650 GPM               |
|---------------------|-----------------------------|
| Displacement:       | 1.25 gallons/revolution     |
| Operating Speeds:   | Up to 400 RPM               |
| Discharge Pressure: | Up to 60psi operating       |
|                     | Up to 110psi stall pressure |
| Suction Pressure:   | 28ft. lift to 30 psi        |
| Connections:        | 8" 150# Flanged             |





### The Ultimate in Sludge Pumps<sup>TM</sup>

| Housings:         | Cast iron                  | Optional: | Lined with Hypalon, Neoprene, |  |
|-------------------|----------------------------|-----------|-------------------------------|--|
|                   |                            |           | PVC, Tungsten Carbide, others |  |
| Elastomers:       | Neoprene                   |           | Buna-N, EPDM, Hypalon, HNBR,  |  |
|                   |                            |           | Viton, others                 |  |
| Connecting Rods:  | High-tensile Aluminum      | ]         |                               |  |
| Drive Shaft:      | High-tensile 400 Series SS | ]         |                               |  |
| Eccentric Cams:   | High tensile bronze-alloy  | ]         |