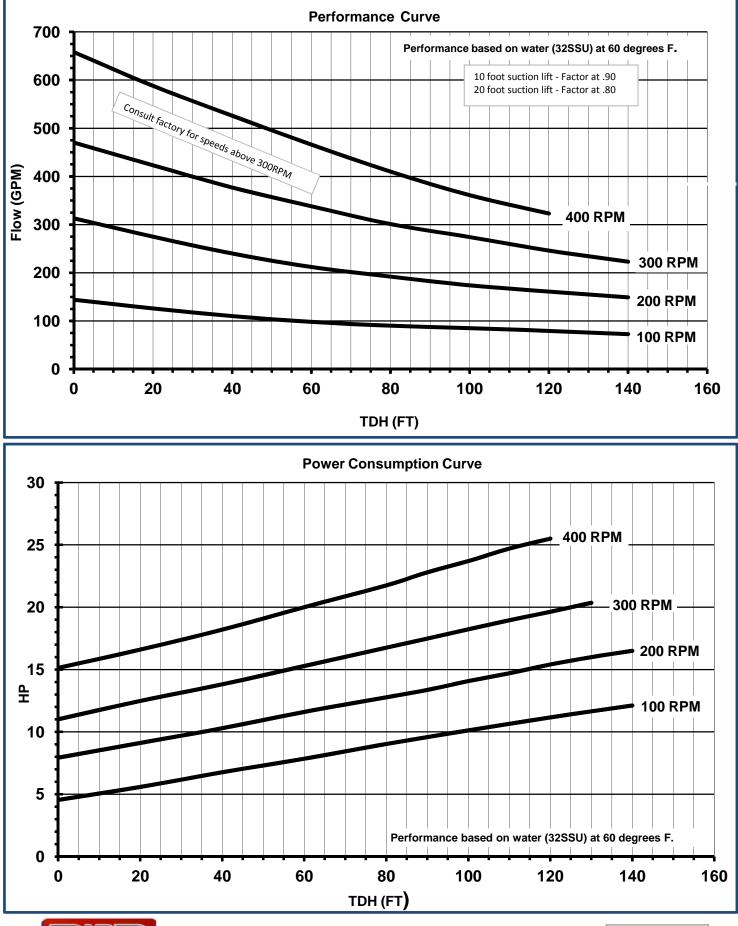

#### **Technical Specifications:**

| Typical Flow Range: | Up to 650 GPM               |
|---------------------|-----------------------------|
| Displacement:       | 1.25 gallons/revolution     |
| Operating Speeds:   | Up to 400 RPM               |
| Discharge Pressure: | Up to 60psi operating       |
|                     | Up to 110psi stall pressure |
| Suction Pressure:   | 28ft. lift to 30 psi        |
| Connections:        | 8" 150# Flanged             |