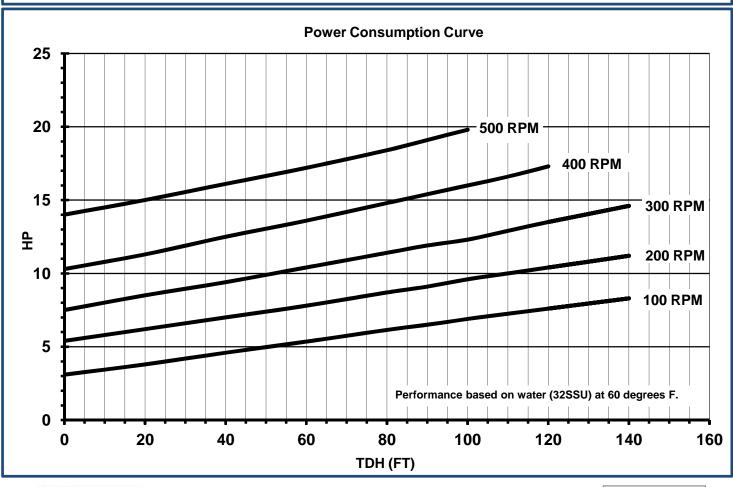

### 6DDSX76 DOUBLE DISC PUMP™

Technical Specifications:

| Typical Flow Range: | Up to 500 GPM               |
|---------------------|-----------------------------|
| Displacement:       | 0.76 gallons/revolution     |
| Operating Speeds:   | Up to 500 RPM               |
| Discharge Pressure: | Up to 60psi operating       |
|                     | Up to 110psi stall pressure |
| Suction Pressure:   | 28ft lift to 30psi          |
| Connections:        | 6" 150# Flanged             |