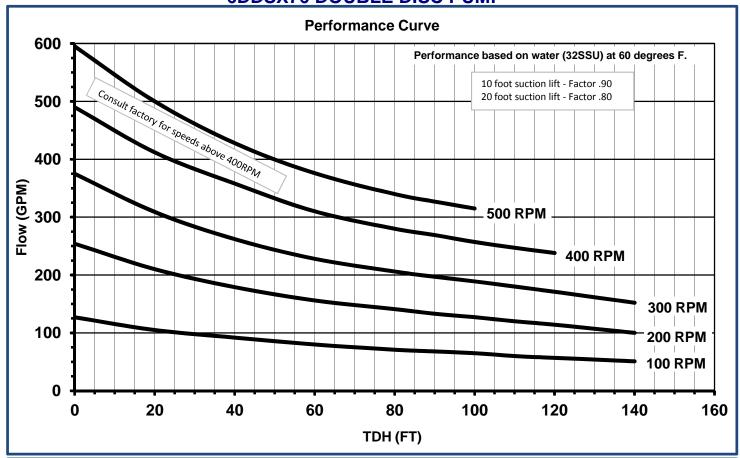

### 6DDSX76 DOUBLE DISC PUMP™

Technical Specifications:

| Typical Flow Range: | Up to 500 GPM               |
|---------------------|-----------------------------|
| Displacement:       | 0.76 gallons/revolution     |
| Operating Speeds:   | Up to 500 RPM               |
| Discharge Pressure: | Up to 60psi operating       |
|                     | Up to 110psi stall pressure |
| Suction Pressure:   | 28ft lift to 30psi          |
| Connections:        | 6" 150# Flanged             |