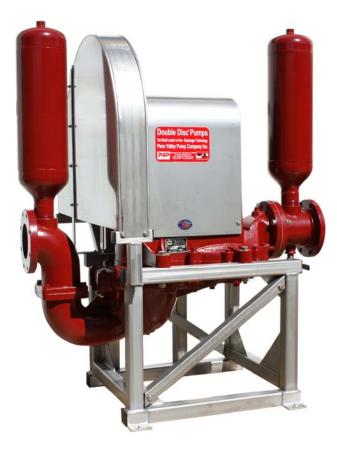

# Model 6DDSX107 Double Disc Pump™

#### Features and Benefits:

- Patented "Maintain-in-Place" design allows servicing w/out disturbing piping
- Only 5 wetted components
- Self-priming with high suction lifts
- Seal-less design, no stuffing box or mechanical seals, no seal water required
- Runs dry without damage
- No check valves, no fouling problems
- Passes up to 2" solids and line size semi-solids
- No routine maintenance required
- Compact design
- Two (2) year warranty

## 6DDSX107 DOUBLE DISC PUMP™

Copyright 2010 Penn Valley Pump Co., Inc. SLS-06-107-03/2012