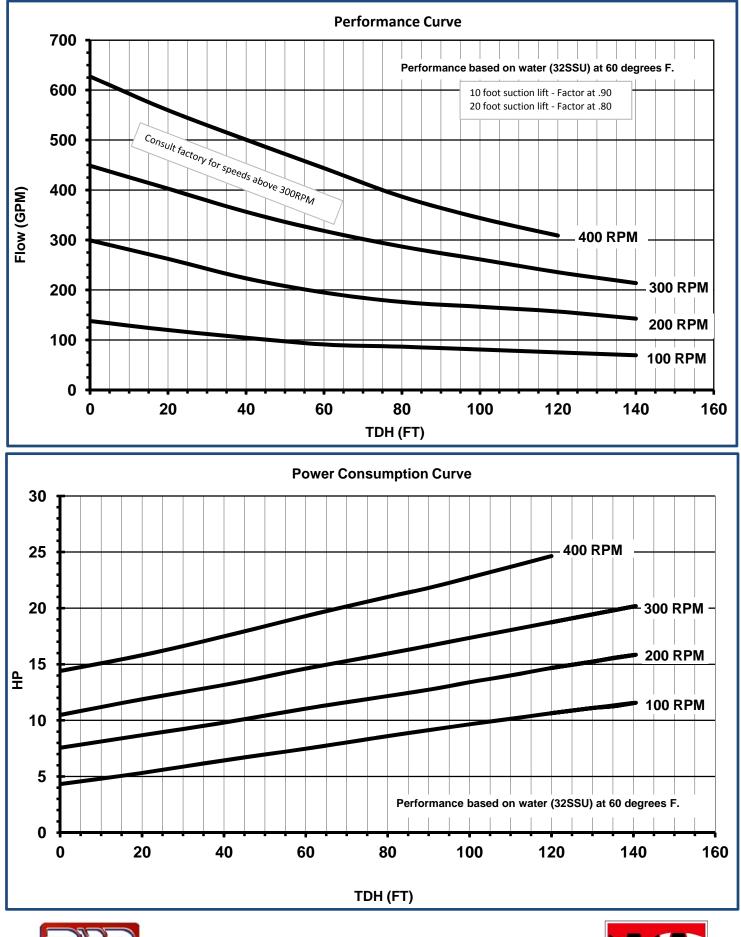

#### **Technical Specifications:**

| Typical Flow Range: | Up to 600 GPM               |
|---------------------|-----------------------------|
| Displacement:       | 1.07 gallons/revolution     |
| Operating Speeds:   | Up to 400 RPM               |
| Discharge Pressure: | Up to 60psi operating       |
| _                   | Up to 110psi stall pressure |
| Suction Pressure:   | 28ft. lift to 30psi         |
| Connections:        | 6" 150# Flanged             |