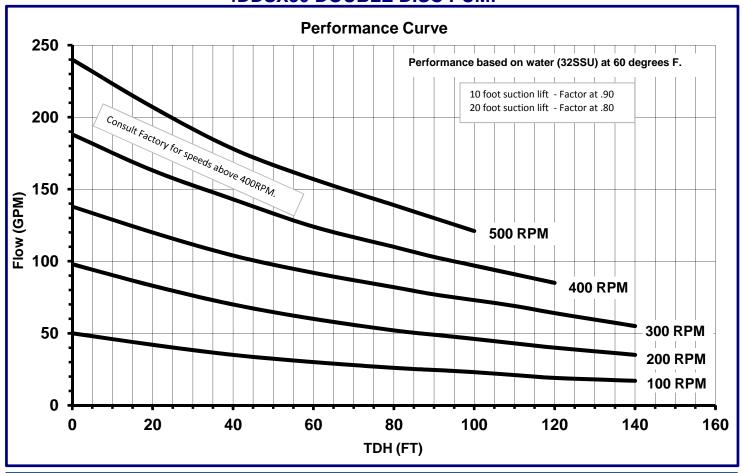

#### **Technical Specifications:**

| Typical Flow Range: | Up to 190 GPM               |
|---------------------|-----------------------------|
| Displacement:       | 0.30 gallons/revolution     |
| Operating Speeds:   | Up to 500 RPM               |
| Discharge Pressure: | Up to 60psi operating       |
|                     | Up to 110psi stall pressure |
| Suction Pressure:   | 28ft. lift to 30psi         |
| Fittings:           | 4" 150# Flanged             |

### 4DDSX30 DOUBLE DISC PUMP™