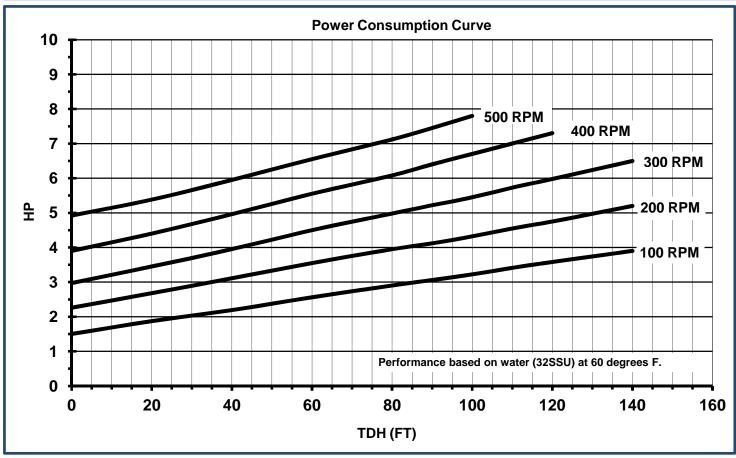

#### **Technical Specifications:**

| Typical Flow Range: | Up to 190 GPM               |
|---------------------|-----------------------------|
| Displacement:       | 0.30 gallons/revolution     |
| Operating Speeds:   | Up to 500 RPM               |
| Discharge Pressure: | Up to 60psi operating       |
|                     | Up to 110psi stall pressure |
| Suction Pressure:   | 28ft. lift to 30psi         |
| Fittings:           | 4" 150# Flanged             |

### 4DDSX30 DOUBLE DISC PUMP™