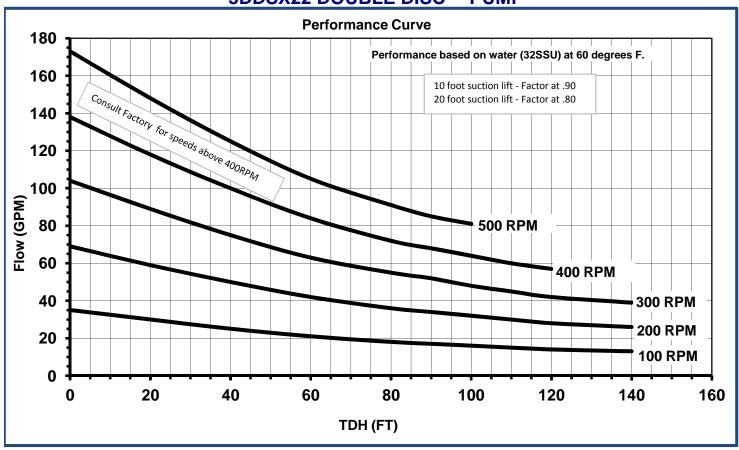

## 3DDSX22 DOUBLE DISC™ PUMP

Technical Specifications:

| Typical Flow Range: | Up to 120 GPM           |  |  |
|---------------------|-------------------------|--|--|
| Displacement:       | 0.22 gallons/revolution |  |  |
| Operating Speeds:   | Up to 500 RPM           |  |  |
| Discharge Pressure: | Up to 60psi operating   |  |  |
|                     | Up to 110psi stall      |  |  |
|                     | pressure                |  |  |
| Suction Pressure:   | 28ft. Lift to 30psi     |  |  |
| Fittings:           | 3" 150# Flanged         |  |  |