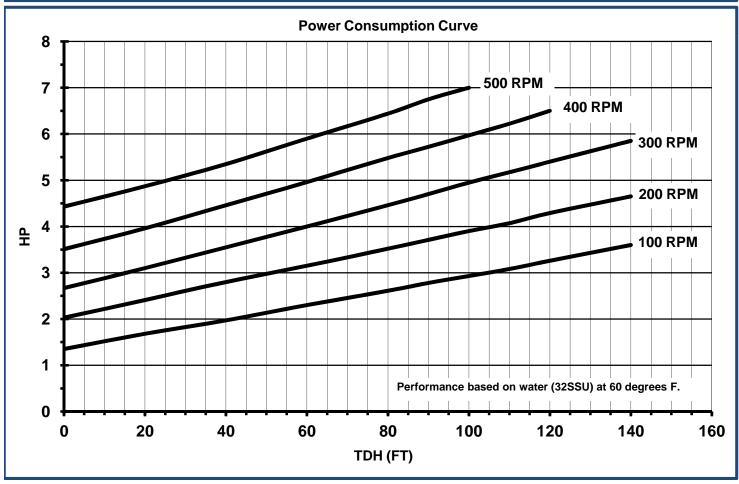

## 3DDSX22 DOUBLE DISC™ PUMP

Technical Specifications:

| Typical Flow Range: | Up to 120 GPM           |  |  |
|---------------------|-------------------------|--|--|
| Displacement:       | 0.22 gallons/revolution |  |  |
| Operating Speeds:   | Up to 500 RPM           |  |  |
| Discharge Pressure: | Up to 60psi operating   |  |  |
|                     | Up to 110psi stall      |  |  |
|                     | pressure                |  |  |
| Suction Pressure:   | 28ft. Lift to 30psi     |  |  |
| Fittings:           | 3" 150# Flanged         |  |  |