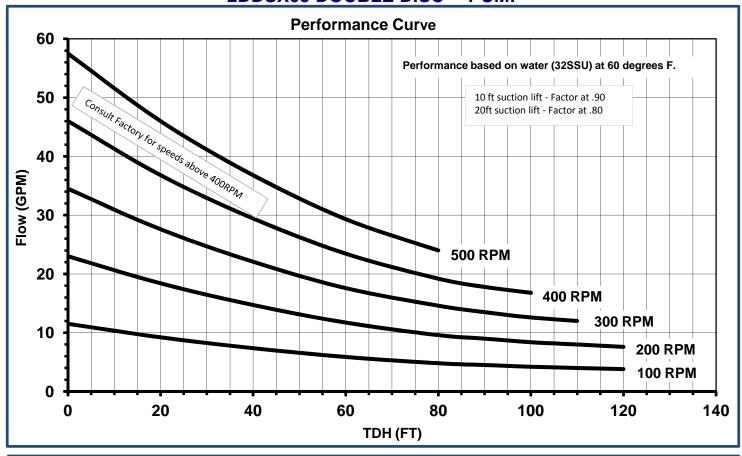

## 2DDSX05 DOUBLE DISC™ PUMP

## Technical Specifications:

| Typical Flow Range: | Up to 45 GPM               |  |
|---------------------|----------------------------|--|
| Displacement:       | 0.05 gallons/revolution    |  |
| Operating Speeds:   | Up to 500 RPM              |  |
| Discharge Pressure: | Up to 52psi operating      |  |
| _                   | Up to 60psi stall pressure |  |
| Suction Pressure:   | 28ft. lift to 30psi        |  |
| Fittings:           | 2" 150# Flanged            |  |