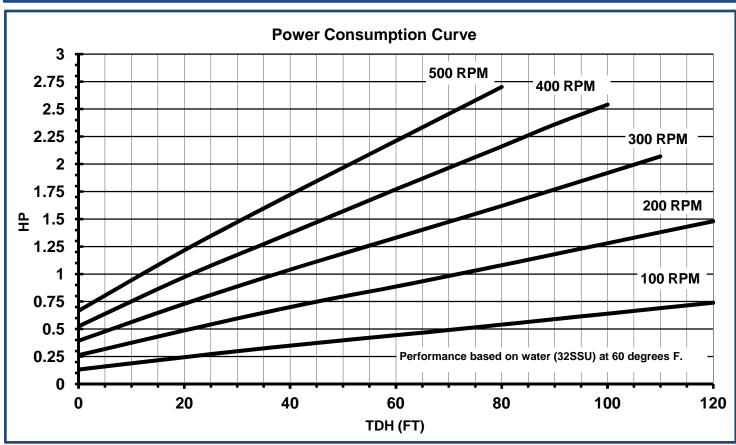

## 2DDSX05 DOUBLE DISC™ PUMP

## Technical Specifications:

| Typical Flow Range: | Up to 45 GPM               |  |
|---------------------|----------------------------|--|
| Displacement:       | 0.05 gallons/revolution    |  |
| Operating Speeds:   | Up to 500 RPM              |  |
| Discharge Pressure: | Up to 52psi operating      |  |
| _                   | Up to 60psi stall pressure |  |
| Suction Pressure:   | 28ft. lift to 30psi        |  |
| Fittings:           | 2" 150# Flanged            |  |