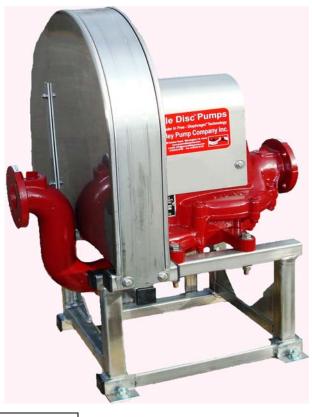

# Penn Valley Pump Company, Inc.

The World Leader in Free-Diaphragm® Technology

## **Model 2DDSX05 Double Disc**<sup>TM</sup> **Pump**

#### Features and Benefits:

- Compact design
- Only 5 wetted components
- Self-priming with high suction lifts
- Seal-less design, no packing or mechanical seals, no seal water required
- Runs dry without damage
- No check valves, no fouling problems
- Passes up to 1/2" solids and line size semi-solids
- No routine maintenance required
- Custom configurations available
- Two (2) year warranty



The Ultimate in Sludge Pumps<sup>TM</sup>

## Technical Specifications:

| Typical Flow Range: | Up to 45 GPM               |  |
|---------------------|----------------------------|--|
| Displacement:       | 0.05 gallons/revolution    |  |
| Operating Speeds:   | Up to 500 RPM              |  |
| Discharge Pressure: | Up to 52psi operating      |  |
| _                   | Up to 60psi stall pressure |  |
| Suction Pressure:   | 28ft. lift to 30psi        |  |
| Fittings:           | 2" 150# Flanged            |  |

### Materials of Construction:

| Housings:          | Cast iron, Aluminum        | Optional: | Lined with Hypalon, Neoprene, |
|--------------------|----------------------------|-----------|-------------------------------|
|                    |                            |